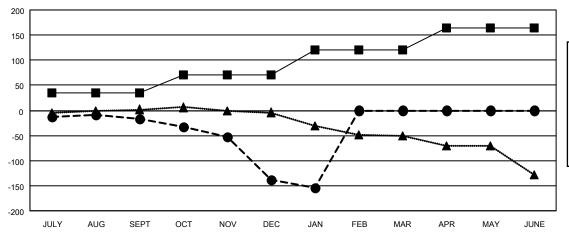

## GOALS AND ACTUAL MEMBERS CUMULATIVE

| _ | MEMBER | <b>GROWTH</b> | NFT | GOAL |
|---|--------|---------------|-----|------|

- MEMBER GROWTH ACTUAL

▲ - LAST YEAR MEMBERSHIP ACTUAL

| DROPPED CLUBS: 4 |     | 48 CLUBS OF 165 ADDED 1 OR<br>MORE NEW MEMBERS | GENDER DISTRIBUTION        |                |
|------------------|-----|------------------------------------------------|----------------------------|----------------|
|                  |     |                                                | MALE                       | 2,278 (63.76%) |
|                  |     |                                                | FEMALE                     | 1,295 (36.24%) |
| DROPPED MEMBERS  |     |                                                | NON BINARY                 | 0 (0.00%)      |
| DECEASED         | 57  |                                                | PREFER NOT TO ANSWER       | 0 (0.00%)      |
| CLUB CANCELLED   | 24  | Ι                                              | TOTAL FAMILY LINIT MEMBERO | 1.051          |
| OTHER            | 202 | CLICK HERE FOR CUMULATIVE                      | TOTAL FAMILY UNIT MEMBERS  | 1,051          |
| TOTAL            | 283 | MEMBERSHIP DATA                                | FAMILY MEMBERS PAYING HAL  | F 539          |