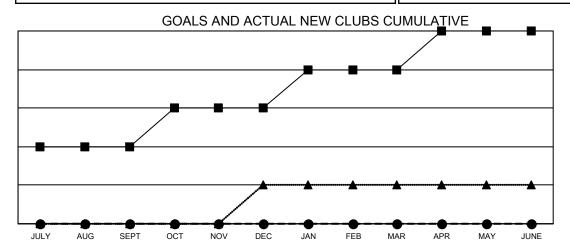

| l |
|---|
|   |
| l |
| l |
| l |
| l |
| l |
| l |
| l |
|   |

- CURRENT YEAR GOALS FOR NEW CLUBS

- ■ - CURRENT YEAR ACTUAL NEW CLUBS

- ▲ - LAST YEAR ACTUAL NEW CLUBS